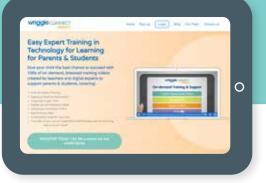

# wriggle CONNECT FAMILY

#### ...Included In Your Wriggle School Technology Bundle!

We understand that to use technology effectively, your child needs support and you need to know how to help them when they need it. That is why our team of teachers and digital safety experts have created a library of over 1000 tutorials. You will have FREE access to all these tutorials on our online training platform, Wriggle Connect Family.

All of these tutorials are available on demand, FREE of charge to your whole family on the Wriggle Connect Family+ platform.

To learn more about

wriggleconnect FAMILY

**Click Here** 

family.wriggleconnect.ie